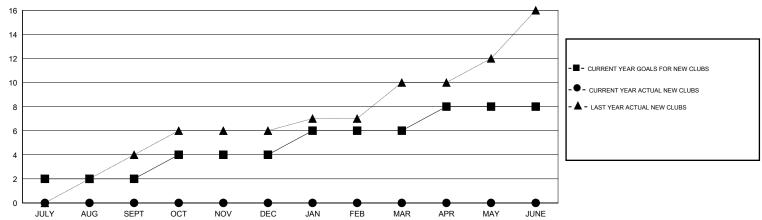

| 70                 | 60                                  | 95                 | -35              |
| OCT/NOV/DEC           | 2                | 0         | 0                | 0                | OCT/NOV/DEC           | 92                 | 96                                  | 49                 | 47               |
| JAN/FEB/MAR           | 2                | 0         | 0                | 0                | JAN/FEB/MAR           | 102                | 0                                   | 0                  | 0                |
| APR/MAY/JUNE          | 2                | 0         | 0                | 0                | APR/MAY/JUNE          | 38                 | 0                                   | 0                  | 0                |

### GOALS AND ACTUAL NEW CLUBS CUMULATIVE



#### GOALS AND ACTUAL MEMBERS CUMULATIVE



| -■- CURRENT YEAR GOALS FOR NEW |
|--------------------------------|
| MEMBERS                        |
| CURRENT YEAR ACTUAL MEMBERS    |

| DROPPED CLUBS: 2 |     |
|------------------|-----|
| DROPPED MEMBERS  |     |
| DECEASED         | 5   |
| CLUB CANCELLED   | 47  |
| OTHER            | 92  |
| TOTAL            | 144 |

| 32 CLUBS OF 68 ADDED 1 OR MORE<br>NEW MEMBERS | GENDER DISTRIBU<br>MALE<br>FEMALE | 1,118 (54.48%)<br>934 (45.52%) |     |
|-----------------------------------------------|-----------------------------------|--------------------------------|-----|
| CLICK HERE FOR HEALTH ASSESSMENT DATA         | FAMILY UNIT MEMBERS               |                                | 529 |

HEAD OF HOUSEHOLD

NON-HEAD OF HOUSEHOLD

232