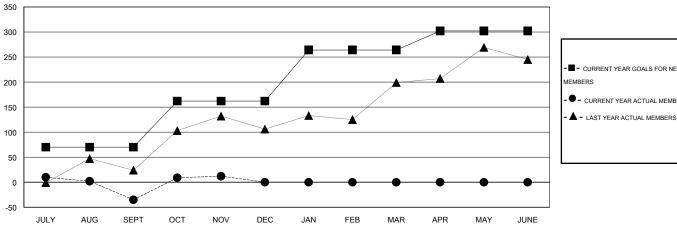

#### GOALS AND ACTUAL MEMBERS CUMULATIVE

| -■- CURRENT YEAR GOALS FOR NEW |
|--------------------------------|
| MEMBERS                        |
| CURRENT YEAR ACTUAL MEMBERS    |

| DROPPED CLUBS: 2 |     |
|------------------|-----|
| DROPPED MEMBERS  |     |
| DECEASED         | 5   |
| CLUB CANCELLED   | 47  |
| OTHER            | 92  |
| TOTAL            | 144 |